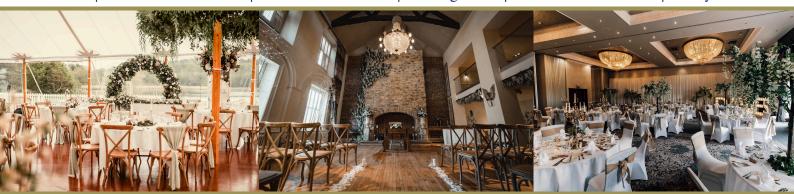

## HARDWICK HALL

## HOTEL

## 2025 Wedding Package Information

| Low Season                              | Medium Season               | High Season                      |
|-----------------------------------------|-----------------------------|----------------------------------|
| January, February,<br>March, April, May | October, November, December | June, July, August,<br>September |
| 40 & 80 Guests                          | 40 & 80 Guests              | 40 & 80 Guests                   |
| £5,760                                  | £6,220                      | £6,610                           |
| 60 & 100 Guests                         | 60 & 100 Guests             | 60 & 100 Guests                  |
| £8,160                                  | £8,680                      | £9,010                           |
| 80 & 120 Guests                         | 80 & 120 Guests             | 80 & 120 Guests                  |
| £10,560                                 | £11,200                     | £11,410                          |

## All Packages Include:

Reception room hire | Drinks Reception | Three course wedding breakfast | A glass of wine during the meal Toast drink | Master of Ceremonies | Chair cover and sash | Evening buffet | Resident disco and DJ | Honeymoon Suite